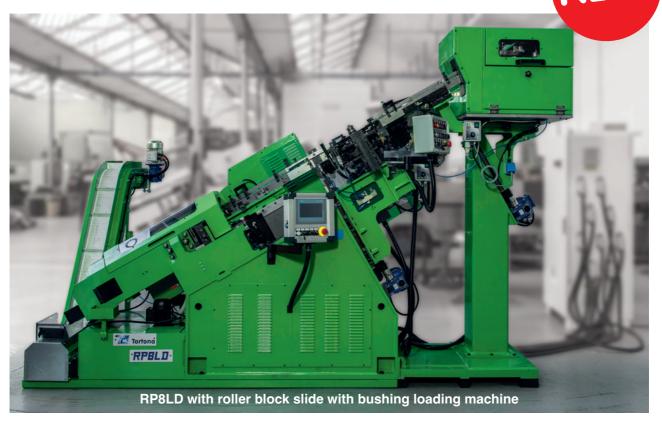

RP8LD with roller block slide with bushing loading machine - Tool size: to roll the parts up to diameter 16 mm

Threading tools dimensions Flat dies: Movable die – mm length: 170 thickness: 30 height: 80