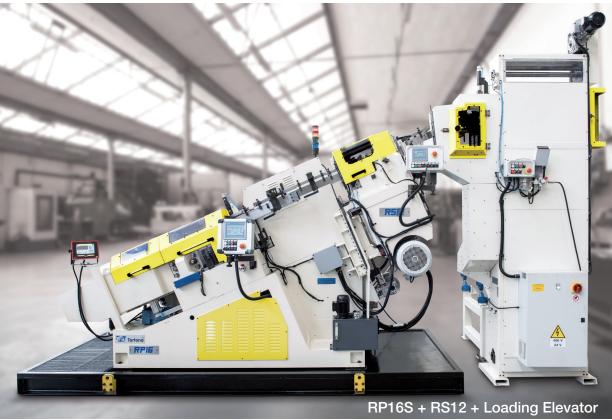

## Combined flat die and rotary machine for working complex parts in 1 single passage

This plant allows for production in one single passage, avoiding some loading and unloading of parts to be worked and obtaining first the groove and then the thread on the parts in the same traverse. Parts are loaded and oriented by our elevator system into the rotary machine rails. Here they are worked to obtain grooves. This rotary machine is taller than the standard one and allows for passage of the full height of these long parts. At rotary machine output, parts enter the rails again and are carried to the flat die machine for threading - final operation. Using different types of tools in the two machines combined together, we can better assure tolerances on the parts and can extend the working life of tools.