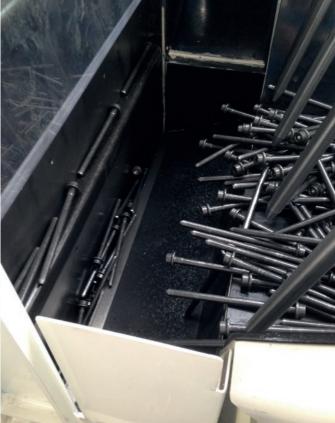

## **LB750 - LB900**

LB750: usable lift width 700/750 mm. LB900: usable lift width 800/900 mm.

Bar ascent speed can be adjusted via Inverter, motorised adjustment system with variable air speed.

Double vibrator linear selection system with min. screw diameter 8 mm, max 16 mm, min length 50 mm, max length 300/350 mm.