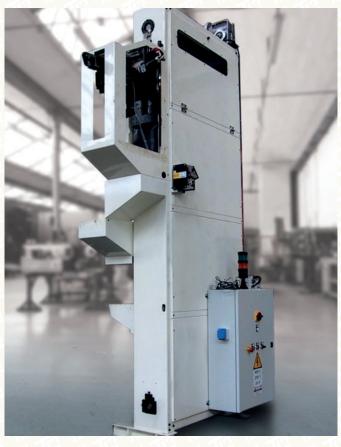

## Flighted load lifts with adjustment for long screws

## **LB750 - LB900**

LB750: usable lift width 700/750 mm. LB900: usable lift width 800/900 mm.

Bar ascent speed can be adjusted via Inverter, motorised adjustment system with variable air speed.

Double vibrator linear selection system with min. screw diameter 8 mm, max 16 mm, min length 50 mm, max length 300/350 mm.

This unit is powered via a vibrating channel whose stop and start are excited by the sensor fitted on the lift's vibrating hopper.

The vibrating channel can be supplied by TLM or purchased directly from a specialised supplier.