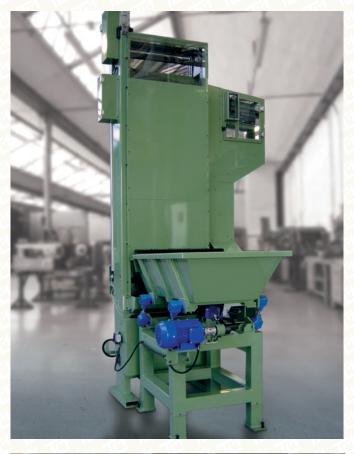

## Flighted load lifts with adjustment for long screws

## **LB750 - LB900**

LB750: usable lift width 700/750 mm. LB900: usable lift width 800/900 mm.

Bar ascent speed can be adjusted via Inverter, motorised adjustment system with variable air speed.

Double vibrator linear selection system with min. screw diameter 8 mm, max 16 mm, min length 50 mm, max length 300/350 mm.

This unit is powered via a vibrating channel whose stop and start are excited by the sensor fitted on the lift's vibrating hopper.

The vibrating channel can be supplied by TLM or purchased directly from a specialised supplier.