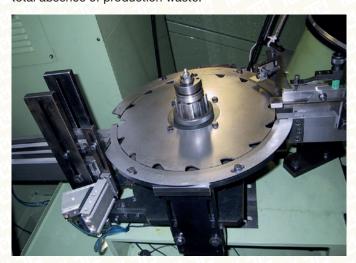

## Single and double washer loader

CR

TLM washer/bushing loading machines are automatic assembly systems composed of 150/200/300 mm diameter carousels to allow for loading of micro-washers up to a washer diameter of 60 mm. The mechanics of these units are managed electronically via PLC with logics which ensures the total absence of production waste.

It is the only washer loader allowing a size change in 15 minutes; also it can guarantee the lack of screws without washers in the production.

- Washer loader configurable with carousels with diameter from 150 mm - 200 mm - 300 mm.
- For the assembly of washers diameters from 10 to 60 mm.