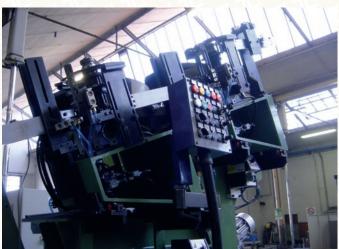

## Single and double washer loader

CR

TLM washer/bushing loading machines are automatic assembly systems composed of 150/200/300 mm diameter carousels to allow for loading of micro-washers up to a washer diameter of 60 mm. The mechanics of these units are managed electronically via PLC with logics which ensures the total absence of production waste.

It is the only washer loader allowing a size change in 15 minutes; also it can guarantee the lack of screws without washers in the production.

- Washer loader configurable with carousels with diameter from 150 mm - 200 mm - 300 mm.
- For the assembly of washers diameters from 10 to 60 mm.