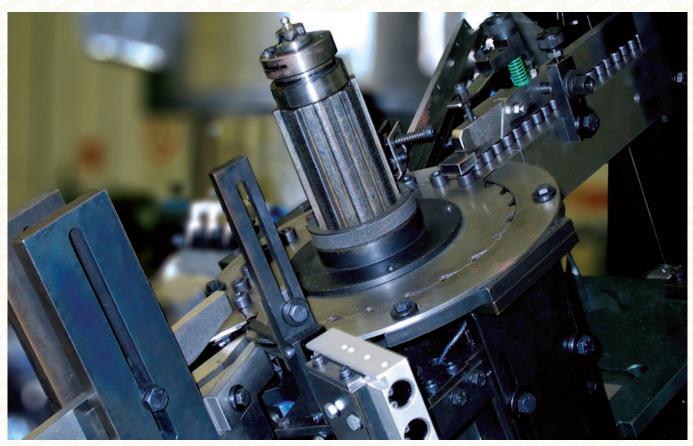

## Single and double washer loader

CR

TLM washer/bushing loading machines are automatic assembly systems composed of 150/200/300 mm diameter carousels to allow for loading of micro-washers up to a washer diameter of 60 mm. The mechanics of these units are managed electronically via PLC with logics which ensures the total absence of production waste.

It is the only washer loader allowing a size change in 15 minutes; also it can guarantee the lack of screws without washers in the production.

- Washer loader configurable with carousels with diameter from 150 mm - 200 mm - 300 mm.
- For the assembly of washers diameters from 10 to 60 mm.