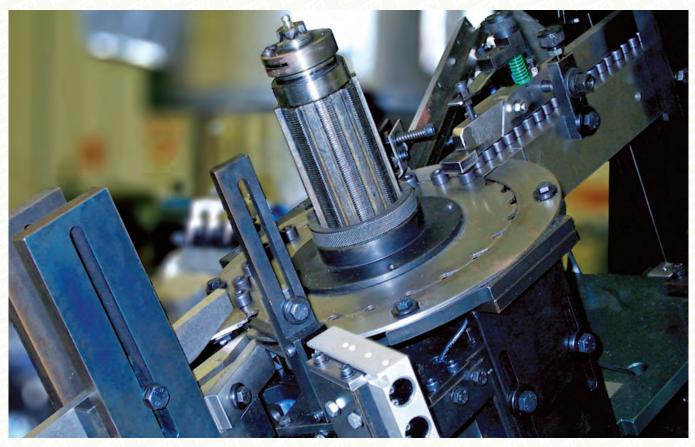

## WA

TLM Washer Loaders are automatic assembly systems composed of 150/200/300 mm diameter carousels to allow for assembling micro-washers up to a washer diameter of 60 mm. The mechanics of these units are managed electronically via PLC with logics which ensures the total absence of production waste.

TLM's model represents the only Washer Loader allowing a size change in 15 minutes; also it can guarantee the lack of screws without washers in the production.

- Washer Loader WA configurable with carousels with diameter from 150 mm 200 mm 300 mm.
- For the assembly of washers diameter 10 to 60 mm.