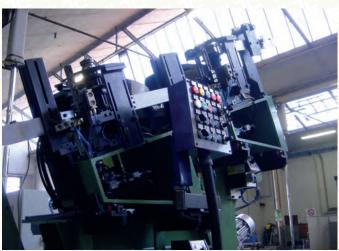

## WA

TLM Washer Loaders are automatic assembly systems composed of 150/200/300 mm diameter carousels to allow for assembling micro-washers up to a washer diameter of 60 mm. The mechanics of these units are managed electronically via PLC with logics which ensures the total absence of production waste.

TLM's model represents the only Washer Loader allowing a size change in 15 minutes; also it can guarantee the lack of screws without washers in the production.

- Washer Loader WA configurable with carousels with diameter from 150 mm 200 mm 300 mm.
- For the assembly of washers diameter 10 to 60 mm.