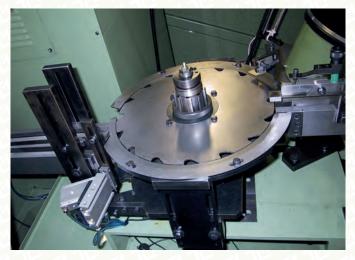

## WA

TLM Washer Loaders are automatic assembly systems composed of 150/200/300 mm diameter carousels to allow for assembling micro-washers up to a washer diameter of 60 mm. The mechanics of these units are managed electronically via PLC with logics which ensures the total absence of production waste.

TLM's model represents the only Washer Loader allowing a size change in 15 minutes; also it can guarantee the lack of screws without washers in the production.

- Washer Loader WA configurable with carousels with diameter from 150 mm 200 mm 300 mm.
- For the assembly of washers diameter 10 to 60 mm.