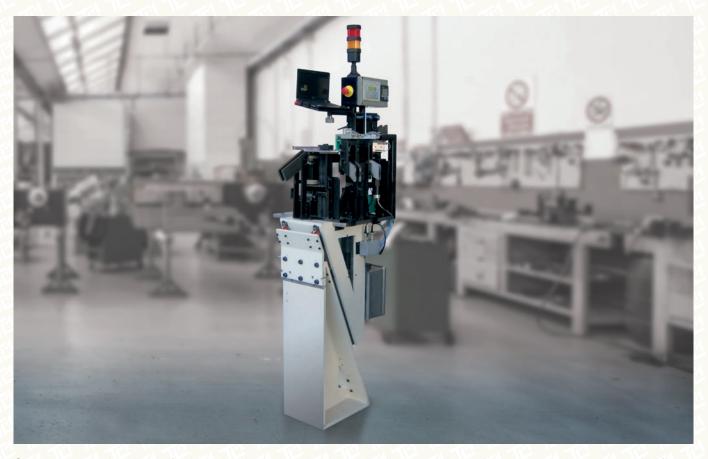

## Sorting carousel for long parts with checks for cracks and crooked parts

Sorting carousel, suitable for insertion in the production line for assembling washer screws and threaded screws, and able to carry out crack checks on hexagons, flanges and stems; check for crooked parts, with the possibility to scrap the faulty part.

The checks are carried out with the aid of special sensors, positioned outside the carousel.

The carousel is assembled on a powered column, to be inserted at the right height between the loading and rolling sections.