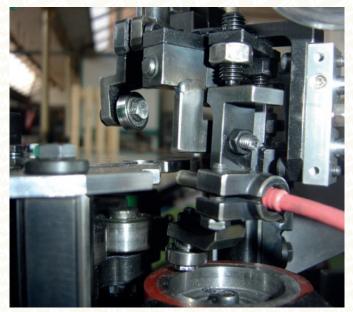

The checks are carried out with the aid of special sensors, positioned outside the carousel.

The carousel is assembled on a powered column, to be inserted at the right height between the loading and rolling sections.