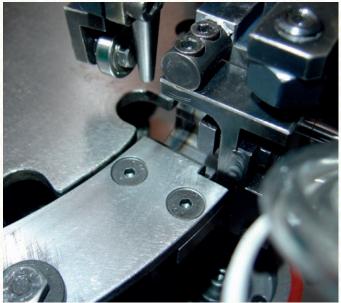

Parts without flaws go directly to the rolling section.

The insertion of the carousel in the production line permits a reduction of production scraps at the end of

the line, avoiding subsequent work on parts with flaws, or parts that need straightening.