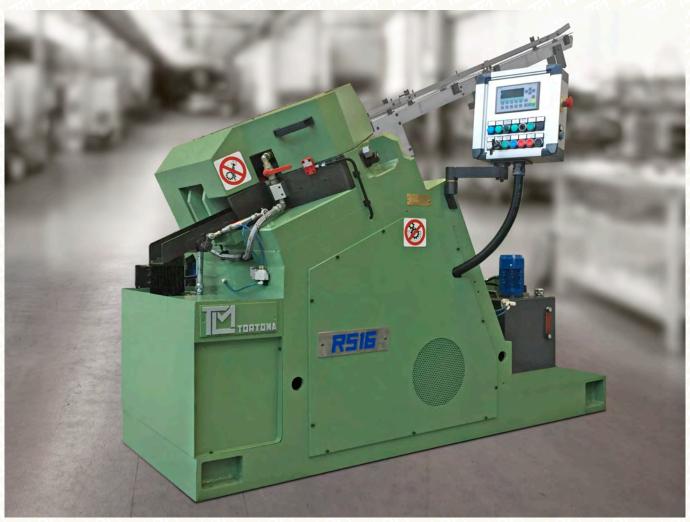

## Roll-and segment rolling machines for screws and particular threads

**RS16** 

Technical features: approximate values. The machine speed can change according to the material used and the type of item to be rolled. Measures in mm.

| Output<br>capacity | Diameter<br>of screw | Length<br>of thread | Max length<br>of shank<br>underhead | Standard<br>tool sizes   | Total power<br>of motors | Net weight<br>approx | Machine<br>Sizes   |
|--------------------|----------------------|---------------------|-------------------------------------|--------------------------|--------------------------|----------------------|--------------------|
| min 70<br>max 500  | min 6<br>max 16      | min 20<br>max 100   | 150                                 | roll Ø127<br>sector Ø340 | HP 20                    | Kg. 4000             | 2200x1000<br>x1800 |