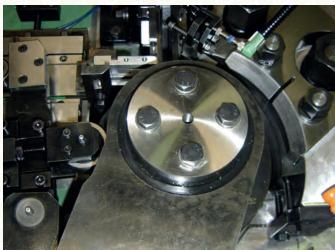

## Roll-and segment rolling machines for screws and particular threads

**RS16** 

Technical features: approximate values. The machine speed can change according to the material used and the type of item to be rolled. Measures in mm.

| Output<br>capacity | Diameter<br>of screw | Length<br>of thread | Max length<br>of shank<br>underhead | Standard<br>tool sizes   | Total power<br>of motors | Net weight<br>approx | Machine<br>Sizes   |
|--------------------|----------------------|---------------------|-------------------------------------|--------------------------|--------------------------|----------------------|--------------------|
| min 70<br>max 500  | min 6<br>max 16      | min 20<br>max 100   | 150                                 | roll Ø127<br>sector Ø340 | HP 20                    | Kg. 4000             | 2200x1000<br>x1800 |