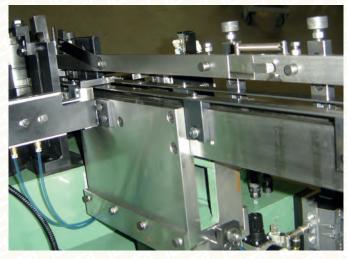

## Roll-and segment rolling machines for screws and particular threads

**RS16** 

Technical features: approximate values. The machine speed can change according to the material used and the type of item to be rolled. Measures in mm.

| Output<br>capacity | Diameter<br>of screw | Length<br>of thread | Max length<br>of shank<br>underhead | Standard<br>tool sizes   | Total power<br>of motors | Net weight<br>approx | Machine<br>Sizes   |
|--------------------|----------------------|---------------------|-------------------------------------|--------------------------|--------------------------|----------------------|--------------------|
| min 70<br>max 500  | min 6<br>max 16      | min 20<br>max 100   | 150                                 | roll Ø127<br>sector Ø340 | HP 20                    | Kg. 4000             | 2200x1000<br>x1800 |