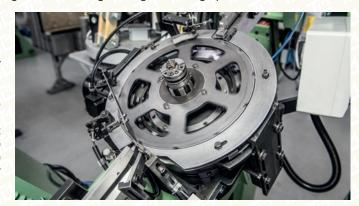

## with bushing loader RP8/LD+CB

RP8LD with roller block slide in combination with special bushing loader. Bushing loading and rolling up to diameter 16 mm.