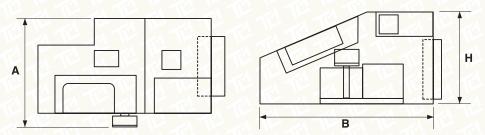

Technical features: approximate values. The machine speed can change according to the material used and the type of item to be rolled. Measures in mm.

Standard tool sizes (mm)

150x170x h 60/80 sp.30