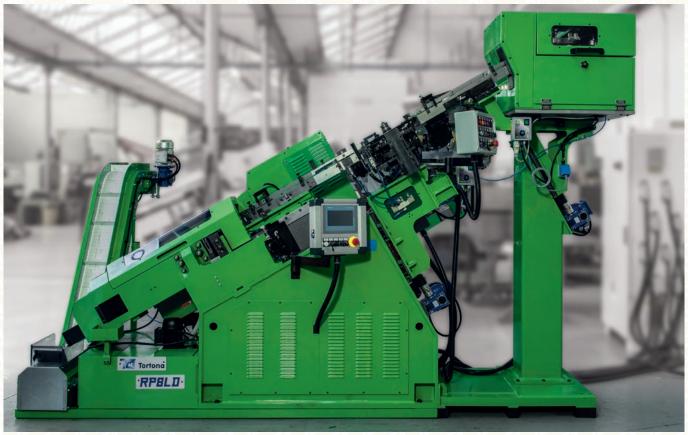

## Flat dies machines for screws and special threads

## with bushing loader RP8/LD+CB

RP8LD with roller block slide in combination with special bushing loader. Bushing loading and rolling up to diameter 16 mm.