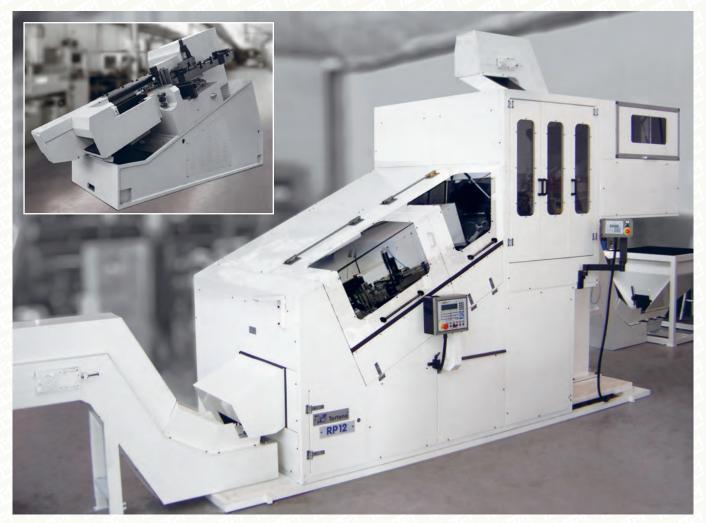

## Flat dies machines for screws and special threads

**RP12/S** 

Automatic rolling machine, for threads from M6 to M12, with tool holder H 110 mm:

- automatic loading systems of the parts to be threaded, customizable in combination and by choice, according to the production to be carried out – also for parts up to 250mm long and beyond, but threadable up to 110mm
- possibility of inserting double lubrication, to facilitate the processing of highstrength parts, while preserving the useful life of the sled
- new support system for the flat dies tool holder block, with greater stability and to allow greater precision in execution of the finished piece
- reinforced and rectified structure of the "head" which, offering perfect parallels and centesimal squares, guarantees the maximum precision in the adjustments
- guide support with vertical adjustment, which allows to leave the die block toolholder always in the same position and simply get the "phase" if the flat dies are done correctly
- Siemens touch screen operator panel with self-diagnostic management by the latest generation Siemens PLC
- certifiable Industry 4.0
- suitable for the production of medium-size parts, also with high resistance
- areas of use: automotive, building industry, and others.