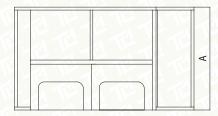

Technical features: approximate values. The machine speed can change according to the material used and the type of item to be rolled. Measures in mm.

| A A A | Output pieces<br>per minute | Screw<br>diameter<br>capacity | Thread length    | Under head<br>shank length<br>for partial<br>thread | Standard flat<br>die size              | Total power | Weight  | Machine size with soundproof hood |
|-------|-----------------------------|-------------------------------|------------------|-----------------------------------------------------|----------------------------------------|-------------|---------|-----------------------------------|
|       | min 60<br>max 220           | min 6<br>max 12               | min 15<br>max 95 | 180                                                 | 190,5 x 215,9 x<br>36,5<br>H100 - H110 | HP 25       | Kg 5800 | A 1740 - B 3040<br>C 2050         |