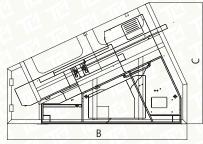

Technical features: approximate values. The machine speed can change according to the material used and the type of item to be rolled. Measures in mm.

| A A A | Output pieces<br>per minute | Screw<br>diameter<br>capacity | Thread length    | Under head<br>shank length<br>for partial<br>thread | Standard flat<br>die size              | Total power | Weight  | Machine size with soundproof hood |
|-------|-----------------------------|-------------------------------|------------------|-----------------------------------------------------|----------------------------------------|-------------|---------|-----------------------------------|
|       | min 60<br>max 220           | min 6<br>max 12               | min 15<br>max 95 | 180                                                 | 190,5 x 215,9 x<br>36,5<br>H100 - H110 | HP 25       | Kg 5800 | A 1740 - B 3040<br>C 2050         |